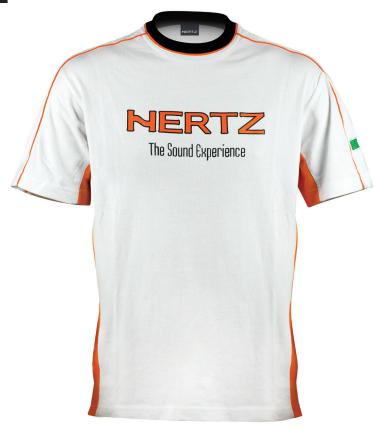

## Description

The combination of Italian style and unique brand identity, in an original garment to wear both at work and during your leisure time. A fashion forward design with fabrics selected for their look, feel and durability. The product is made of pure cotton, featuring colours as shown in these photos; available in 5 universal sizes: S, M, L, XL, XXL.